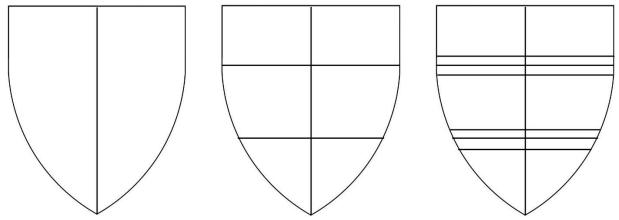

## **Blazoning in Action**

Per pale argent and azure.

Per pale argent and azure, a fess counterchanged.

Per pale argent and azure, a fess cotisted counterchanged.

Per pale argent and azure, a fess wavy cotised counterchanged

Per pale argent and azure, on a fess wavy cotised counterchanged a crown vallery Or.

Rose proper. (coloring – petals red, center gold, thorns/leaves green, stem for wreath brown)