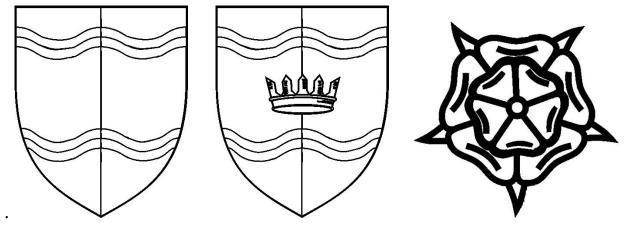

Per pale argent and azure, on a fess wavy cotised counterchanged a crown vallery Or.

Rose proper. (coloring – petals red, center gold, thorns/leaves green, stem for wreath brown)

## Blazoning in Action - All Together Now

The Consort of Atlantia Coat-of-Arms

Per pale argent and azure, on a fess wavy cotised counterchanged a crown vallery Or, overall a wreath of roses proper.

(http://scribe.atlantia.sca.org/images/group\_arms/Queen2.gif, created by Master Corun MacAndra)