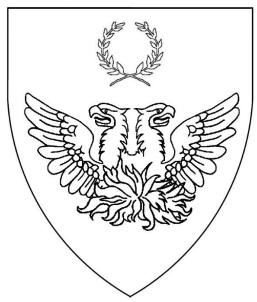

Vert, a double-headed phoenix and in chief a laurel wreath argent. (NOTE: The flames are argent. Depictions have the flames natural, which is incorrect.)

The Canton of Aire Faucon

Modern Arms: Per bend purpure and vert, a falcon volant bendwise within a laurel wreath Or.