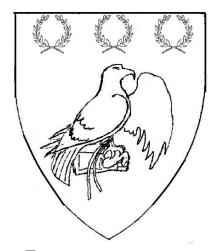

(Registered February 2012)

Ancient Arms: Gules, a falcon contourny sinister wing expanded and inverted perched on a falconer's glove reversed in chief three laurel wreaths Or. (Registered March 1995)