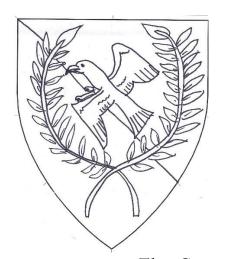

Vert, a double-headed phoenix and in chief a laurel wreath argent. (NOTE: The flames are argent. Depictions have the flames natural, which is incorrect.)

The Canton of Aire Faucon

Modern Arms: Per bend purpure and vert, a falcon volant bendwise within a laurel wreath Or.

(Registered February 2012)

Ancient Arms: Gules, a falcon contourny sinister wing expanded and inverted perched on a falconer's glove reversed in chief three laurel wreaths Or. (Registered March 1995)